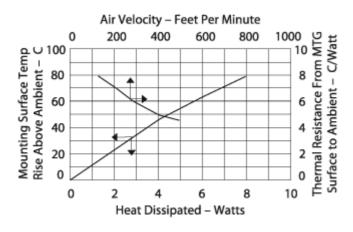

## Thermal Curves

| Thermal<br>Resistance | 9.90 |
|-----------------------|------|
|-----------------------|------|

Thermal resistance value is based on a 75°C rise in natural convection

1 of 2