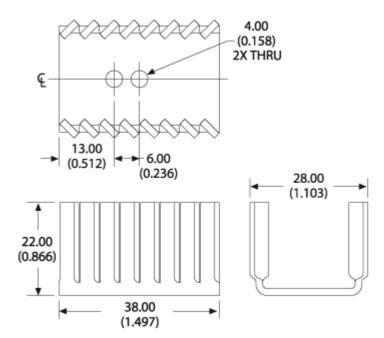

# For use with TO-220 packages

#### Part Number - TV40G







# Mechanical Outline Drawing



## Thermal Curves

| Thermal<br>Resistance | 9.90 |
|-----------------------|------|
|-----------------------|------|

Thermal resistance value is based on a 75°C rise in natural convection

1 of 2



### **Product Information**

| Part # | Description                                           | Finish           | Board<br>Mounting |
|--------|-------------------------------------------------------|------------------|-------------------|
| TV40G  | Narrow channel style heat sink featuring twisted fins | Black<br>Anodize | N/A               |

### Not Exactly what you need?

We offer several options for those applications which require a more unique solution. For slight modifications of this part or other attachment options, finishes, and interface materials, contact your local representa